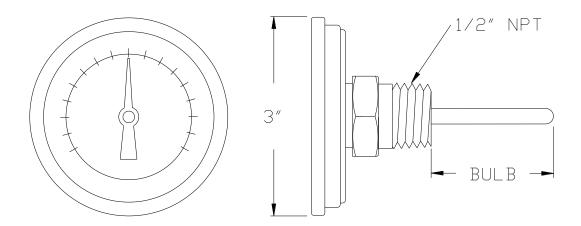

# **DIAL THERMOMETERS**

### 37C30A

- 1" (25mm) bulb
- 0 to  $140^{\circ}$ F, -20 to  $60^{\circ}$ C
- 2 colors, green (90-105°F, 32-41°C), red (105-140°F, 41-60°C)
- Used on 1/2", 3/4", 1" valves

#### 2104

- 2" (51mm) bulb
- 0 to  $140^{\circ}$ F, -20 to  $60^{\circ}$ C
- 2 colors, green (90-105°F, 32-41°C), red (105-140°F, 41-60°C)
- Used on 1-1/4", 1-1/2", 2" valves

### 2109

- 3-1/2" (89mm) bulb
- -40 to 160°F, -40 to 70°C
- No colors
- Used on 3", 4" valves

#### 37C30B

- 2" (51mm) bulb
- 0 to 250°F, -20 to 120°C
- No colors
- High Temperature option on 1-1/4", 1-1/2", 2" valves

#### 37C20A

- 1-1/8" (29mm) bulb
- 20 to 240°F, -5 to 115°C
- No colors
- Used on steam & water valves, inlet hot 3/4", 1", High temp option 3/4", 1"

#### 37C60

- 2" (51mm) bulb
- 25-125°F, -5 to 50°C
- No colors
- Used in 37C50FL assembly

#### 2122

- 1" (25mm) bulb
- 0 to  $140^{\circ}$ F, -20 to  $60^{\circ}$ C
- 3 colors, green (65-90°F, 18-32°C), yellow (90-100°F, 32-38°C) red (100-140°F, 38-60°C)
- Used on all emergency valves

#### 2118

- 3-1/2" (89mm) bulb
- 0-200°F, -20 to 95°C
- No colors
- Inlet hot 3", 4"

**WARNING:** This product can expose you to chemicals including lead, which is known to the State of California to cause cancer. For more information, go to <a href="https://www.P65Warnings.Ca.gov">www.P65Warnings.Ca.gov</a>