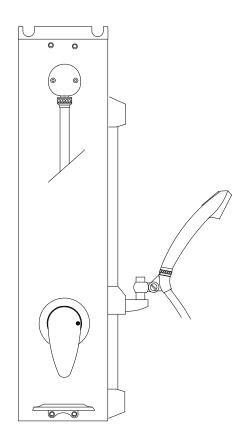

## Pressure actuated SS-PAM-501P(G) (Shown)

### \_\_SS-PAM-501P(G) Pressure Actuated Surfashower®

- PAM®II Pressure Actuated Shower Mixer
- Stainless steel pressure balancing piston
- Built-in shutoff for single handle operation
- Maximum operating pressure: 125 PSI (860 KPA)
- Color-coded dial
- 501P(G) hand shower, 2.5 GPM (9.5 l/min.) max. flow rate, 69" (1753mm) hose, 24" (610mm) glide bar, double check valve assembly, supply elbow.
- Integral checkstops
- Factory pre-assembled with 18 gauge stainless steel cover, #4 finish, with sloping top cap and regular bottom caps.
- 1/2" flexible stainless steel hose on inlets.