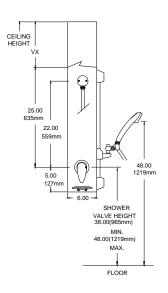

### OPTIONS:

- \_\_\_LHB-Left side bar
- \_\_QD- Quick disconnect fitting
- \_\_\_500P-Hand shower 500P 2.5 GPM 69" hose with wall hook
- \_\_501P(G)-30 hand shower, 2.5 GPM (9.5 l/min.) max. flow rate, 69" (1753mm) hose, 30" glide bar, double check valve
- SUFFIX 515P(G) Hand spray, 69" braided stainless steel flex hose 24" glide rail, double check valve backflow preventer, supply elbow and flange operates at 1.50 GPM / 5.7 LPM, below ASME,ANSI A112.18.1 standard at 2.5 GPM/ 19.46 LPM
- SUFFIX 515P(G)-30 Same as above, with 30" bar
- \_\_\_\_\_SUFFIX INVB- Inline vacuum breaker
  - \_\_\_\_\_VX- Integral stainless steel extension to ceiling, specify length. See reverse side to calculate VX length.

## WALL MOUNTED SHOWER SYSTEMS- Surfashower®

SUFFIX VX VX LENGTH= Ceiling height minus shower Valve height (38" (965mm) AFF min). minus 25" (624mm)

1360 Elmwood Avenue, Cranston, RI 02910 USA Phone: 401.461.1200 Fax: 401.941.5310 Email: info@leonardvalve.com Web Site: http://www.leonardvalve.com