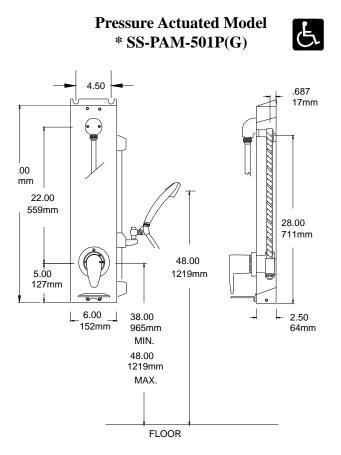

## SS-PAM-501P(G)

## Pressure actuated SS-PAM-501P(G) (Shown)

### \_\_SS-PAM-501P(G) Pressure Actuated Surfashower®

- PAM®II Pressure Actuated Shower Mixer
- Stainless steel pressure balancing piston
- Built-in shutoff for single handle operation
- Maximum operating pressure: 125 PSI (860 KPA)
- Color-coded dial
- 501P(G) hand shower, 2.5 GPM (9.5 l/min.) max. flow rate, 69" (1753mm) hose, 24" (610mm) glide bar, double check valve assembly, supply elbow.
- Integral checkstops
- Factory pre-assembled with 18 gauge stainless steel cover, #4 finish, with sloping top cap and regular bottom caps.
- 1/2" flexible stainless steel hose on inlets.

## WALL MOUNTED SHOWER SYSTEMS- Surfashower®

SUFFIX VX VX LENGTH= Ceiling height minus shower Valve height (38" (965mm) AFF min). minus 25" (624mm)

1360 Elmwood Avenue, Cranston, RI 02910 USA Phone: 401.461.1200 Fax: 401.941.5310 Email: info@leonardvalve.com Web Site: http://www.leonardvalve.com