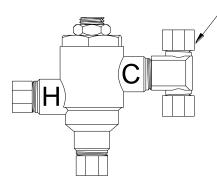

**BP** option

BRKT option

WARNING: This product can expose you to chemicals including lead, which is known to the State of California to cause cancer. For more information, go to www.P65Warnings.Ca.gov

\* This product is certified to meet Low Lead requirements of wetted surface area containing less than 0.25% lead by weight

### Submittal Data Sheet S-170A-LF April, 2020

The Model 170A-LF is a high performance thermostatic temperature limiting device used to supply single outlets. Can be used to supply one sensor faucet or one two handle manual faucet.

### Features:

- Certified to ASSE 1070 to control down to 0.25 GPM
- Eco-Mix Certified Lead-Free\* construction
- Integral inlet checks and stainless steel screens
- Vandal resistant locknut to prevent accidental adjustment
- Easy 3/8" tubing or flex hose installation