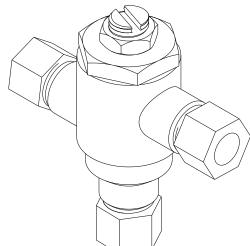

# 170A-LF

### Submittal Data Sheet S-170A-LF April, 2020

The Model 170A-LF is a high performance thermostatic temperature limiting device used to supply single outlets. Can be used to supply one sensor faucet or one two handle manual faucet.

### Features:

- Certified to ASSE 1070 to control down to 0.25 GPM
- Eco-Mix Certified Lead-Free\* construction
- Integral inlet checks and stainless steel screens
- Vandal resistant locknut to prevent accidental adjustment
- Easy 3/8" tubing or flex hose installation

#### **Specifications:**

- Minimum flow: 0.25 GPM (0.95 l/Min) Certified to ASSE
- Maximum flow: 4 GPM
- Maximum pressure: 125 PSI (8.6 BAR)
- Maximum hot water temperature: 180°F (82°C)
- Hot water inlet temperature range: 120-180°F (49-82°C)
- Cold water inlet temperature range: 33-80°F (1-27°C)
- Temperature adjustment range: 95-120°F (35-49°C)