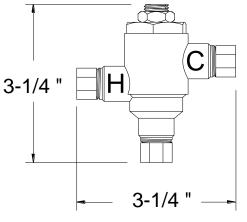

### Submittal Data Sheet S-170A-LF April, 2020

The Model 170A-LF is a high performance thermostatic temperature limiting device used to supply single outlets. Can be used to supply one sensor faucet or one two handle manual faucet.

### Features:

- Certified to ASSE 1070 to control down to 0.25 GPM
- Eco-Mix Certified Lead-Free\* construction
- Integral inlet checks and stainless steel screens
- Vandal resistant locknut to prevent accidental adjustment
- Easy 3/8" tubing or flex hose installation

#### **Specifications:**

- Minimum flow: 0.25 GPM (0.95 l/Min) Certified to ASSE
- Maximum flow: 4 GPM
- Maximum pressure: 125 PSI (8.6 BAR)
- Maximum hot water temperature: 180°F (82°C)
- Hot water inlet temperature range: 120-180°F (49-82°C)
- Cold water inlet temperature range: 33-80°F (1-27°C)
- Temperature adjustment range: 95-120°F (35-49°C)