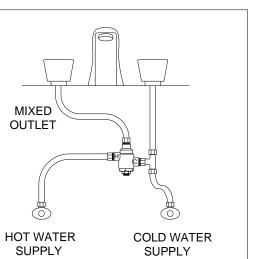

# **Application:**

### Submittal Data Sheet S-170A-LF April, 2020

The Model 170A-LF is a high performance thermostatic temperature limiting device used to supply single outlets. Can be used to supply one sensor faucet or one two handle manual faucet.