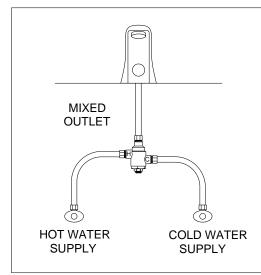

# **Application:**

### Submittal Data Sheet S-170A-LF April, 2020

The Model 170A-LF is a high performance thermostatic temperature limiting device used to supply single outlets. Can be used to supply one sensor faucet or one two handle manual faucet.