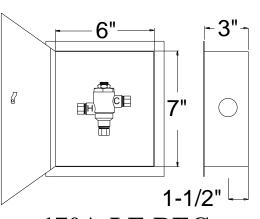

#### **Options:**

STSTL REC- Stainless steel cabinet, #4 finish, recessed

STSTL EXP- Stainless steel cabinet,

#4 finish, exposed

- BWE REC- Steel cabinet, baked white, recessed
- BWE EXP- Steel cabinet, baked white, exposed
- \_ BP- Cold water By-Pass (shipped loose)
- \_ BRKT- mounting bracket (shipped loose)
- CP- Chrome plated finish

# **BP-OPTION**

170A-LF-REC

170A-LF

© 2020 Leonard Valve Company Printed in USA

170A-LF-BP LEONARD WATER TEMPERATURE CONTROLS

1360 Elmwood Avenue, Cranston, RI 02910 USA Phone: 401.461.1200 Fax: 401.941.5310 Email: info@leonardvalve.com Web Site: http://www.leonardvalve.com