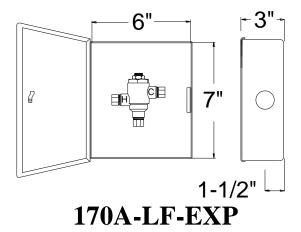

#### **Options:**

STSTL REC- Stainless steel cabinet, #4 finish, recessed

STSTL EXP- Stainless steel cabinet,

#4 finish, exposed

- BWE REC- Steel cabinet, baked white, recessed
- BWE EXP- Steel cabinet, baked white, exposed
- \_ BP- Cold water By-Pass (shipped loose)
- \_ BRKT- mounting bracket (shipped loose)
- CP- Chrome plated finish

# **BP-OPTION**

170A-LF-REC

170A-LF

© 2020 Leonard Valve Company Printed in USA

170A-LF-BP LEONARD WATER TEMPERATURE CONTROLS

1360 Elmwood Avenue, Cranston, RI 02910 USA Phone: 401.461.1200 Fax: 401.941.5310 Email: info@leonardvalve.com Web Site: http://www.leonardvalve.com