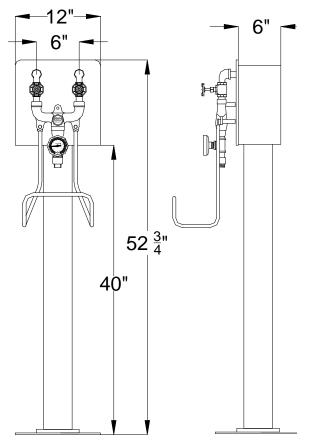

### \_ST-75-PD-LF

- Stainless steel Pedestal #4 finish, including floor plate, supply box with removable cover. Factory assembled as a complete unit
- Manual Blender, #316 stainless steel body construction with stainless steel internal components
- 3/4" IPS inlets will control hot and cold water or steam and water
- Two stop and check valves with color coded heat resistant handles on inlets, #316 stainless steel body construction with stainless steel internal components
- Mixing chamber with jet, #316 stainless steel body construction with stainless steel internal components
- 3/4" outlet with dial thermometer (20 to 240°F, -5 to 115°C)
- Hose connection
- Stainless steel hose rack
- 40 PSI (2.8 bar) minimum operating pressure
- 125 PSI (8.6 bar) maximum operating pressure mixing hot and cold water only
- 80 PSI (5.5 bar) maximum operating pressure mixing steam and cold water